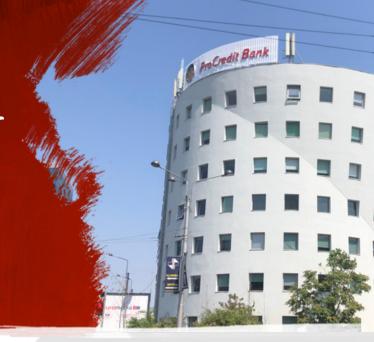

### officefinder.ro

# Office to let

## Cascade Office Building

Bucharest, Sector 1, Street Buzesti, No. 62-64



#### **Building information**

| Building status      | Existing     |
|----------------------|--------------|
| Year of construction | 2004         |
| Parking ratio        | 1 / 125 sq m |
| Total building area  | 4 303 sq m   |

#### **Commercial terms**

| Office space*      | atter login * |
|--------------------|---------------|
| Service charge*    | after login * |
| Minimum lease term | after login * |
| Availability       | after login * |

\* Asking terms for m<sup>2</sup>/month

#### Location



#### Available space

Building completely leased



## office**finder.ro**

#### Standard fit-Out

嶽

Air conditioning

=

Raised floor

₹

Suspended ceiling

-

UPS

†÷

Elevators

#### Typical floor plan



#### **Public transport**

Metro: M1, M2

Bus: 205, 65, 79, 86 Tram: 24, 42,