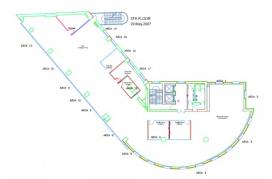

## Cascade Office Building

Bucharest, Sector 1, Street Buzesti, No. 62-64



#### **Building information**

| Building status      | Existing     |
|----------------------|--------------|
| Year of construction | 2004         |
| Parking ratio        | 1 / 125 sq m |
| Total building area  | 4 303 sq m   |

#### **Commercial terms**

| Office space*      | atter login * |
|--------------------|---------------|
| Service charge*    | after login * |
| Minimum lease term | after login * |
| Availability       | after login * |

\* Asking terms for m<sup>2</sup>/month

#### Location



#### Available space

Building completely leased



## office**finder.ro**

#### Standard fit-Out

嶽

Air conditioning

=

Raised floor

₹

Suspended ceiling

-

UPS

†÷

Elevators

#### Typical floor plan



#### **Public transport**

Metro: M1, M2

Bus: 205, 65, 79, 86 Tram: 24, 42, 45, 46