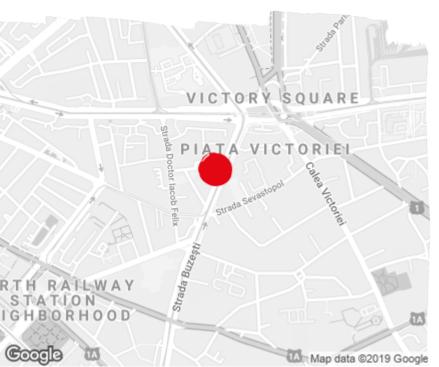

### officefinder.ro

# Office to let

## Cascade Office Building

Bucharest, Sector 1, Street Buzesti, No. 62-64



#### **Building information**

| Building status      | Existing     |
|----------------------|--------------|
| Year of construction | 2004         |
| Parking ratio        | 1 / 125 sq m |
| Total building area  | 4 303 sq m   |

#### **Commercial terms**

| Office space*      | atter login * |
|--------------------|---------------|
| Service charge*    | after login * |
| Minimum lease term | after login * |
| Availability       | after login * |

\* Asking terms for m<sup>2</sup>/month

#### Location



#### Available space

Building completely leased



## office**finder.ro**

#### Standard fit-Out

嶽

Air conditioning

=

Raised floor

₹

Suspended ceiling

-

UPS

†÷

Elevators

#### Typical floor plan



#### **Public transport**

Metro: M1, M2

Bus: 205, 65, 79, 86 Tram: 24, 42, 45, 46